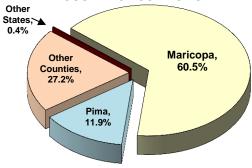

|            |       |         | 41,306 |  |

#### **INMATE BED CAPACITY & POPULATION DETAIL**

| CATEGORY                | MALE   | FEMALE | TOTAL  |
|-------------------------|--------|--------|--------|
| Operating Capacity Beds | 40,741 | 4,466  | 45,207 |
| Inmate Population       | 32,826 | 3,440  | 36,266 |
| Bed Surplus / (Deficit) | 7,915  | 1,026  | 8,941  |
| Month's Admissions      | 846    | 126    | 972    |
| Month's Releases        | 1,100  | 175    | 1,275  |
| Month's Growth          | (254)  | (49)   | (303)  |
|                         |        |        |        |

(°Releasees Served an Average of 33 months)

#### MONTHLY POPULATION CHANGE



Snap-shot of Population on Last Day of Each Month

## COMMITTED POPULATION BY COUNTY OF CONVICTION



#### ADCRR HAS ADMITTED 10,373 INMATES FY 2021 YEAR TO DATE



#### ADCRR HAS RELEASED 14,258 INMATES FY 2021 YEAR TO DATE



#### SPECIAL POPULATION GROUPS

OFFITENIOE TYPE

| SENTENCE TYPE