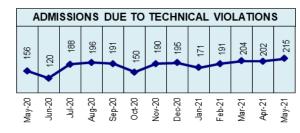

#### **INMATE CONDUCT / INMATE GRIEVANCES**

| Inmate / Inmate Assaults23 | Inmate Grievances238 |
|----------------------------|----------------------|
| Inmate / Staff Assaults 38 |                      |