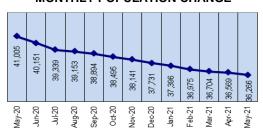

#### MONTHLY POPULATION CHANGE

Snap-shot of Population on Last Day of Each Month