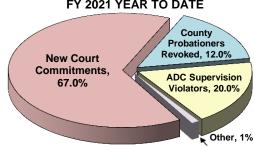

#### ADCRR HAS ADMITTED 10,373 INMATES FY 2021 YEAR TO DATE

#### ADCRR HAS RELEASED 14,258 INMATES FY 2021 YEAR TO DATE