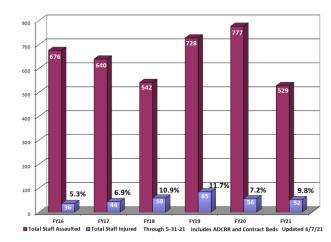

#### **TOTAL STAFF ASSAULTED - WITH INJURY**

ADCRR CONSTITUENT CONTACTS 1,455
ADCRR PERSONNEL ON MILITARY LEAVE 96
ADCRR PERSONNEL ON MILITARY STANDBY 54