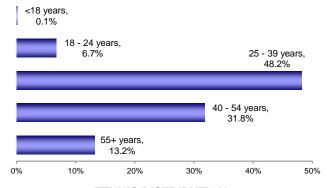

| 1,911 | 22     | 1,933 |  |
| OUTLITENSING A GENERAL RICERSING THE PARTY OF THE PARTY O |       |        |       |  |

#### CITIZENSHIP / GENDER DISTRIBUTION

|             | MALE   | FEMALE | TOTAL  | %      |
|-------------|--------|--------|--------|--------|
| US Citizens | 30,346 | 3,349  | 33,695 | 92.9%  |
| Crim Aliens | 2,480  | 91     | 2,571  | 7.1%   |
| TOTAL       | 32,826 | 3,440  | 36,266 | 100.0% |
| %           | 90.5%  | 9.5%   |        | 100.0% |

#### **AGE DISTRIBUTION**



#### **ETHNIC DISTRIBUTION**



#### **TOTAL STAFF ASSAULTED - WITH INJURY**



ADCRR CONSTITUENT CONTACTS 1,455
ADCRR PERSONNEL ON MILITARY LEAVE 96
ADCRR PERSONNEL ON MILITARY STANDBY 54