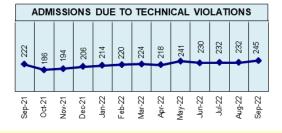

## ADCRR HAS RELEASED 3,496 INMATES FY 2023 YEAR TO DATE

| SPECIAL POPULATION GROUPS         |                                                          |                                                                                                                                                                                                                                                                    |                                                                                                                                                                                                                                                             |  |
|-----------------------------------|----------------------------------------------------------|--------------------------------------------------------------------------------------------------------------------------------------------------------------------------------------------------------------------------------------------------------------------|-------------------------------------------------------------------------------------------------------------------------------------------------------------------------------------------------------------------------------------------------------------|--|
| /PE                               | MALE                                                     | FEMALE                                                                                                                                                                                                                                                             | TOTAL                                                                                                                                                                                                                                                       |  |
|                                   | 108                                                      | 3                                                                                                                                                                                                                                                                  | 111                                                                                                                                                                                                                                                         |  |
|                                   | 27                                                       | 0                                                                                                                                                                                                                                                                  | 27                                                                                                                                                                                                                                                          |  |
|                                   | 1,683                                                    | 19                                                                                                                                                                                                                                                                 | 1,702                                                                                                                                                                                                                                                       |  |
| CITIZENSHIP / GENDER DISTRIBUTION |                                                          |                                                                                                                                                                                                                                                                    |                                                                                                                                                                                                                                                             |  |
| MALE                              | FEMALE                                                   | TOTAL                                                                                                                                                                                                                                                              | %                                                                                                                                                                                                                                                           |  |
| 28,199                            | 3,014                                                    | 31,213                                                                                                                                                                                                                                                             | 92.9%                                                                                                                                                                                                                                                       |  |
| 2,292                             | 79                                                       | 2,371                                                                                                                                                                                                                                                              | 7.1%                                                                                                                                                                                                                                                        |  |
| 30,491                            | 3,093                                                    | 33,584                                                                                                                                                                                                                                                             | 100.0%                                                                                                                                                                                                                                                      |  |
| 90.8%                             | 9.2%                                                     |                                                                                                                                                                                                                                                                    | 100.0%                                                                                                                                                                                                                                                      |  |
|                                   | 7PE<br>IZENSHIP / G<br>MALE<br>28,199<br>2,292<br>30,491 | YPE         MALE           108         27           1,683         27           1,683         27           IZENSHIP / GENDER DIS         DIS           MALE         FEMALE           28,199         3,014           2,292         79           30,491         3,093 | MALE         FEMALE           108         3           27         0           1,683         19           IZENSHIP/GENDER DISTRIBUTION           MALE         FEMALE           28,199         3,014           2,292         79           30,491         3,093 |  |