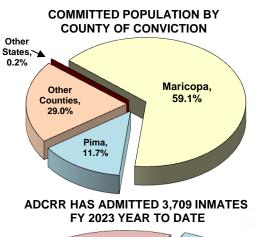

## ADCRR HAS RELEASED 3,496 INMATES FY 2023 YEAR TO DATE

| SPECIAL POPULATION GROUPS         |                                                          |                                                                                                                                                                                                                                                                    |                                                                                                                                                                                                                                                             |  |
|-----------------------------------|----------------------------------------------------------|--------------------------------------------------------------------------------------------------------------------------------------------------------------------------------------------------------------------------------------------------------------------|-------------------------------------------------------------------------------------------------------------------------------------------------------------------------------------------------------------------------------------------------------------|--|
| /PE                               | MALE                                                     | FEMALE                                                                                                                                                                                                                                                             | TOTAL                                                                                                                                                                                                                                                       |  |
|                                   | 108                                                      | 3                                                                                                                                                                                                                                                                  | 111                                                                                                                                                                                                                                                         |  |
|                                   | 27                                                       | 0                                                                                                                                                                                                                                                                  | 27                                                                                                                                                                                                                                                          |  |
|                                   | 1,683                                                    | 19                                                                                                                                                                                                                                                                 | 1,702                                                                                                                                                                                                                                                       |  |
| CITIZENSHIP / GENDER DISTRIBUTION |                                                          |                                                                                                                                                                                                                                                                    |                                                                                                                                                                                                                                                             |  |
| MALE                              | FEMALE                                                   | TOTAL                                                                                                                                                                                                                                                              | %                                                                                                                                                                                                                                                           |  |
| 28,199                            | 3,014                                                    | 31,213                                                                                                                                                                                                                                                             | 92.9%                                                                                                                                                                                                                                                       |  |
| 2,292                             | 79                                                       | 2,371                                                                                                                                                                                                                                                              | 7.1%                                                                                                                                                                                                                                                        |  |
| 30,491                            | 3,093                                                    | 33,584                                                                                                                                                                                                                                                             | 100.0%                                                                                                                                                                                                                                                      |  |
| 90.8%                             | 9.2%                                                     |                                                                                                                                                                                                                                                                    | 100.0%                                                                                                                                                                                                                                                      |  |
|                                   | 7PE<br>IZENSHIP / G<br>MALE<br>28,199<br>2,292<br>30,491 | YPE         MALE           108         27           1,683         27           1,683         27           IZENSHIP / GENDER DIS         DIS           MALE         FEMALE           28,199         3,014           2,292         79           30,491         3,093 | MALE         FEMALE           108         3           27         0           1,683         19           IZENSHIP/GENDER DISTRIBUTION           MALE         FEMALE           28,199         3,014           2,292         79           30,491         3,093 |  |