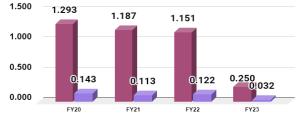

## TOTAL STAFF ASSAULTED PER 1000 INMATES

Through 9-30-22 ADCRR and Contract Beds\*\*Closed cases only\*\*

Assaults Assaults with Injury

TOTAL STAFF ASSAULTED

| ADCRR PERSONNEL ON MILITARY LEAVE   | 56 |
|-------------------------------------|----|
| ADCRR PERSONNEL ON MILITARY STANDBY | 68 |