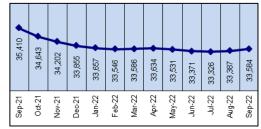

#### MONTHLY POPULATION CHANGE

Snap-shot of Population on Last Day of Each Month

## ADCRR HAS RELEASED 3,496 INMATES FY 2023 YEAR TO DATE

| SPECIAL POPULATION GROUPS         |                                                          |                                                                                                                                                                                                                                                                    |                                                                                                                                                                                                                                                             |  |
|-----------------------------------|----------------------------------------------------------|--------------------------------------------------------------------------------------------------------------------------------------------------------------------------------------------------------------------------------------------------------------------|-------------------------------------------------------------------------------------------------------------------------------------------------------------------------------------------------------------------------------------------------------------|--|
| /PE                               | MALE                                                     | FEMALE                                                                                                                                                                                                                                                             | TOTAL                                                                                                                                                                                                                                                       |  |
|                                   | 108                                                      | 3                                                                                                                                                                                                                                                                  | 111                                                                                                                                                                                                                                                         |  |
|                                   | 27                                                       | 0                                                                                                                                                                                                                                                                  | 27                                                                                                                                                                                                                                                          |  |
|                                   | 1,683                                                    | 19                                                                                                                                                                                                                                                                 | 1,702                                                                                                                                                                                                                                                       |  |
| CITIZENSHIP / GENDER DISTRIBUTION |                                                          |                                                                                                                                                                                                                                                                    |                                                                                                                                                                                                                                                             |  |
| MALE                              | FEMALE                                                   | TOTAL                                                                                                                                                                                                                                                              | %                                                                                                                                                                                                                                                           |  |
| 28,199                            | 3,014                                                    | 31,213                                                                                                                                                                                                                                                             | 92.9%                                                                                                                                                                                                                                                       |  |
| 2,292                             | 79                                                       | 2,371                                                                                                                                                                                                                                                              | 7.1%                                                                                                                                                                                                                                                        |  |
| 30,491                            | 3,093                                                    | 33,584                                                                                                                                                                                                                                                             | 100.0%                                                                                                                                                                                                                                                      |  |
| 90.8%                             | 9.2%                                                     |                                                                                                                                                                                                                                                                    | 100.0%                                                                                                                                                                                                                                                      |  |
|                                   | 7PE<br>IZENSHIP / G<br>MALE<br>28,199<br>2,292<br>30,491 | YPE         MALE           108         27           1,683         27           1,683         27           IZENSHIP / GENDER DIS         DIS           MALE         FEMALE           28,199         3,014           2,292         79           30,491         3,093 | MALE         FEMALE           108         3           27         0           1,683         19           IZENSHIP/GENDER DISTRIBUTION           MALE         FEMALE           28,199         3,014           2,292         79           30,491         3,093 |  |