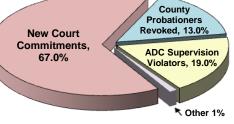

## ADCRR HAS RELEASED 3,496 INMATES FY 2023 YEAR TO DATE

| SPECIAL POPULATION GROUPS         |                                                          |                                                                                                                                                                                                                                                                    |                                                                                                                                                                                                                                                             |  |
|-----------------------------------|----------------------------------------------------------|--------------------------------------------------------------------------------------------------------------------------------------------------------------------------------------------------------------------------------------------------------------------|-------------------------------------------------------------------------------------------------------------------------------------------------------------------------------------------------------------------------------------------------------------|--|
| /PE                               | MALE                                                     | FEMALE                                                                                                                                                                                                                                                             | TOTAL                                                                                                                                                                                                                                                       |  |
|                                   | 108                                                      | 3                                                                                                                                                                                                                                                                  | 111                                                                                                                                                                                                                                                         |  |
|                                   | 27                                                       | 0                                                                                                                                                                                                                                                                  | 27                                                                                                                                                                                                                                                          |  |
|                                   | 1,683                                                    | 19                                                                                                                                                                                                                                                                 | 1,702                                                                                                                                                                                                                                                       |  |
| CITIZENSHIP / GENDER DISTRIBUTION |                                                          |                                                                                                                                                                                                                                                                    |                                                                                                                                                                                                                                                             |  |
| MALE                              | FEMALE                                                   | TOTAL                                                                                                                                                                                                                                                              | %                                                                                                                                                                                                                                                           |  |
| 28,199                            | 3,014                                                    | 31,213                                                                                                                                                                                                                                                             | 92.9%                                                                                                                                                                                                                                                       |  |
| 2,292                             | 79                                                       | 2,371                                                                                                                                                                                                                                                              | 7.1%                                                                                                                                                                                                                                                        |  |
| 30,491                            | 3,093                                                    | 33,584                                                                                                                                                                                                                                                             | 100.0%                                                                                                                                                                                                                                                      |  |
| 90.8%                             | 9.2%                                                     |                                                                                                                                                                                                                                                                    | 100.0%                                                                                                                                                                                                                                                      |  |
|                                   | 7PE<br>IZENSHIP / G<br>MALE<br>28,199<br>2,292<br>30,491 | YPE         MALE           108         27           1,683         27           1,683         27           IZENSHIP / GENDER DIS         DIS           MALE         FEMALE           28,199         3,014           2,292         79           30,491         3,093 | MALE         FEMALE           108         3           27         0           1,683         19           IZENSHIP/GENDER DISTRIBUTION           MALE         FEMALE           28,199         3,014           2,292         79           30,491         3,093 |  |