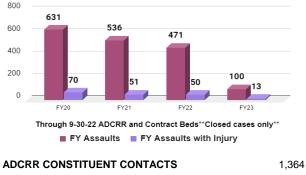

## TOTAL STAFF ASSAULTED PER 1000 INMATES

Through 9-30-22 ADCRR and Contract Beds\*\*Closed cases only\*\*

Assaults Assaults with Injury

TOTAL STAFF ASSAULTED

| ADCRR PERSONNEL ON MILITARY LEAVE   | 56 |
|-------------------------------------|----|
| ADCRR PERSONNEL ON MILITARY STANDBY | 68 |