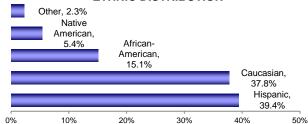

## ADCRR HAS RELEASED 3,496 INMATES FY 2023 YEAR TO DATE

| SPECIAL POPULATION GROUPS         |                                                          |                                                                                                                                                                                                                                                                    |                                                                                                                                                                                                                                                             |  |
|-----------------------------------|----------------------------------------------------------|--------------------------------------------------------------------------------------------------------------------------------------------------------------------------------------------------------------------------------------------------------------------|-------------------------------------------------------------------------------------------------------------------------------------------------------------------------------------------------------------------------------------------------------------|--|
| /PE                               | MALE                                                     | FEMALE                                                                                                                                                                                                                                                             | TOTAL                                                                                                                                                                                                                                                       |  |
|                                   | 108                                                      | 3                                                                                                                                                                                                                                                                  | 111                                                                                                                                                                                                                                                         |  |
|                                   | 27                                                       | 0                                                                                                                                                                                                                                                                  | 27                                                                                                                                                                                                                                                          |  |
|                                   | 1,683                                                    | 19                                                                                                                                                                                                                                                                 | 1,702                                                                                                                                                                                                                                                       |  |
| CITIZENSHIP / GENDER DISTRIBUTION |                                                          |                                                                                                                                                                                                                                                                    |                                                                                                                                                                                                                                                             |  |
| MALE                              | FEMALE                                                   | TOTAL                                                                                                                                                                                                                                                              | %                                                                                                                                                                                                                                                           |  |
| 28,199                            | 3,014                                                    | 31,213                                                                                                                                                                                                                                                             | 92.9%                                                                                                                                                                                                                                                       |  |
| 2,292                             | 79                                                       | 2,371                                                                                                                                                                                                                                                              | 7.1%                                                                                                                                                                                                                                                        |  |
| 30,491                            | 3,093                                                    | 33,584                                                                                                                                                                                                                                                             | 100.0%                                                                                                                                                                                                                                                      |  |
| 90.8%                             | 9.2%                                                     |                                                                                                                                                                                                                                                                    | 100.0%                                                                                                                                                                                                                                                      |  |
|                                   | 7PE<br>IZENSHIP / G<br>MALE<br>28,199<br>2,292<br>30,491 | YPE         MALE           108         27           1,683         27           1,683         27           IZENSHIP / GENDER DIS         DIS           MALE         FEMALE           28,199         3,014           2,292         79           30,491         3,093 | MALE         FEMALE           108         3           27         0           1,683         19           IZENSHIP/GENDER DISTRIBUTION           MALE         FEMALE           28,199         3,014           2,292         79           30,491         3,093 |  |